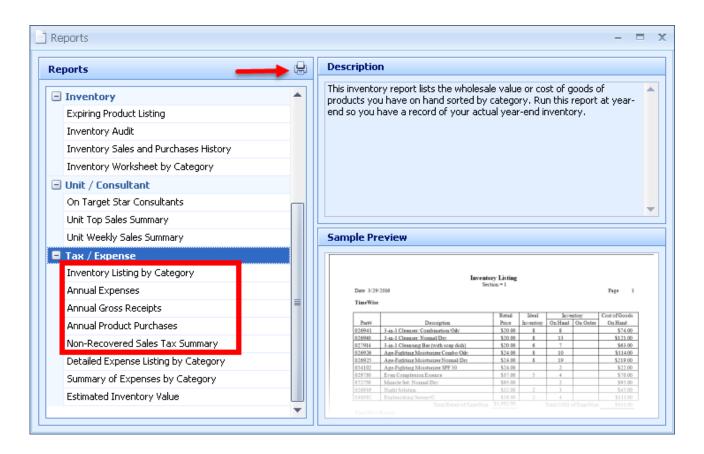

## **Recommended Reports for Taxes**

*IMPORTANT NOTE:* PLEASE ENSURE YOU'VE INSTALLED THE LATEST SERVICE RELEASE FOR BOULEVARD 2017 (22.0.5.111) BEFORE PRINTING YOUR YEAR-END TAX REPORTS.

When you are ready to close your business year in Boulevard and capture year-end data, print the following 5 tax reports. Access these and other reports from *Shortcuts* by clicking on Reports (or under the Business Tools menu, select Reports).

- 1. **Inventory Listing by Category:** This report lists the wholesale value or cost of goods of all products you have on hand, sorted by category.
- 2. **Annual Expenses:** This report lists expenses, income and mileage\* within a given year grouped by category. Each category is on a separate line with totals (\* If entered under Expenses. If mileage is added under the Trip Log, then print from the Trip Log.)
- **3. Annual Gross Receipts:** This report lists gross personal sales for a given year grouped by month and broken down by classes, facials, reorders, etc. It also lists additional income from dovetail/prizes, and subtracts any discounts given to give a net total (*Information is obtained from the Weekly Accomplishment Sheet*).
- **4. Annual Product Purchases:** This report lists total products purchased from the company within a given year. Each order is a separate line item with totals given for Section 1, 2 and Additional Discounts.
- **5. Non-Recovered Sales Tax Summary:** This report is a running account, during a specified period of time, of each transaction where the amount of sales tax collected, differs from the amount your business paid when the product was purchased (*Information is obtained from the Weekly Accomplishment Sheet*).

#### **INVENTORY LISTING BY CATEGORY**

Important Note: It is important to run this report as close to the year-end as possible. This report can only capture your current inventory value when the report is ran. If any sales or product orders for the next tax year have been entered before printing the report, view an estimated inventory value for the previous tax year by clicking Ctrl + Alt + Y.

- 1. In the Report section under Tax / Expense, select **Inventory Listing by Category**.
- 2. Click 🖶 to open the preview form (All section 1 items with on-hand amounts will be displayed).
- 3. From the Preview tool bar click 🖶 to print, or 📭 to choose an export format such as pdf.