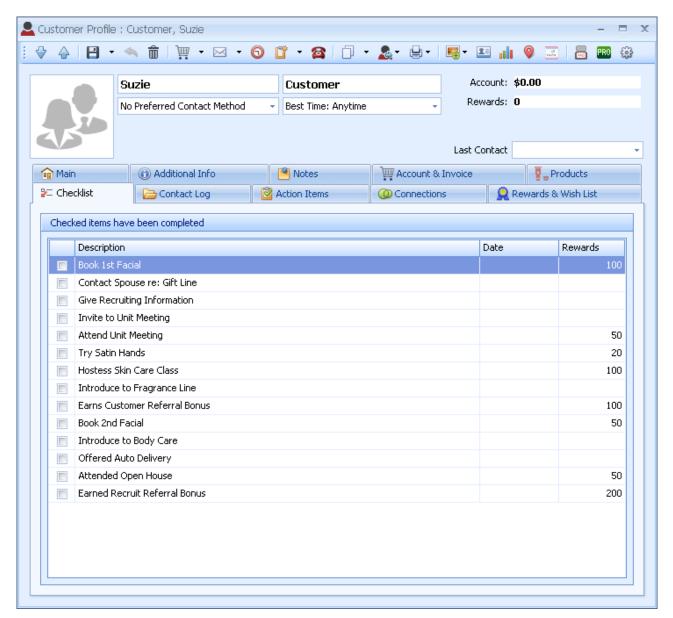

## **Creating a Checklist**

Create a separate checklist of tasks for the customer, address and unit list. Once you have defined the tasks and specified the order in which you want them to appear, the items will appear in the Checklist tab of each profile. The list can then be managed individually for each contact.

Each profile will have a checklist. As tasks are completed, the current date will be added to the task and an entry will be added to the Contact Log. If applicable, rewards points will be added on account as well.