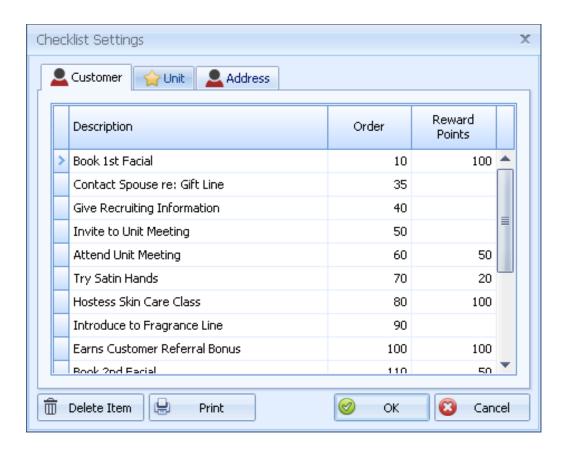

## **Creating a Checklist**

Create a separate checklist of tasks for the customer, address and unit list. Once you have defined the tasks and specified the order in which you want them to appear, the items will appear in the Checklist tab of each profile. The list can then be managed individually for each contact.

#### **Checklist Settings**

- 1. From the **Edit** menu, select **Settings**, then **Checklist**.
- 2. Select either the **Customer**, **Unit** or **Address** tab.
- 3. Type a task description in the **Description** field (examples shown in image below).
- 4. In the **Order** field, enter a number corresponding to the order of the task in the list. (A suggestion for ordering is to use 10 for the first item, 20 for the second, etc. This numbering allows you to insert numbers in between without having to renumber the entire list.)
- 5. If you track Reward points and if applicable to the task, enter a point value in the **Rewards Points** field.
- 6. Continue adding tasks as needed. When finished, click **OK** to accept and close the form.

**Note**: If you need to insert a new item, scroll to the bottom of the list and type the item. Enter an order number that corresponds to where it should fall in the list. As long as the order number falls between the items directly before and after it, the new item appears in the list in the desired place.